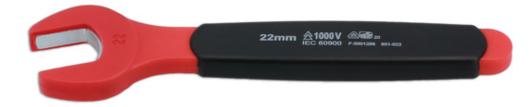

## **Insulated Open Ended Spanner 22mm**

A fully insulated 22mm open end spanner for use on modern hybrid and electric vehicles, suitable for live working up to 1000V AC/ 1500V DC. Both GS and VDE certificated, and manufactured according to the IEC60900 standard for safe use in a high voltage environment.

## **Additional Information**

- Size: 22mm; length: 195mm.
- Safe operator use for live voltages up to 1000V AC / 1500V DC.
- VDE certified. IEC60900:2018 approved for 1000V safe working.
- Manufactured from chrome vanadium.
- · Also available as part of a set, Part No. 8558.